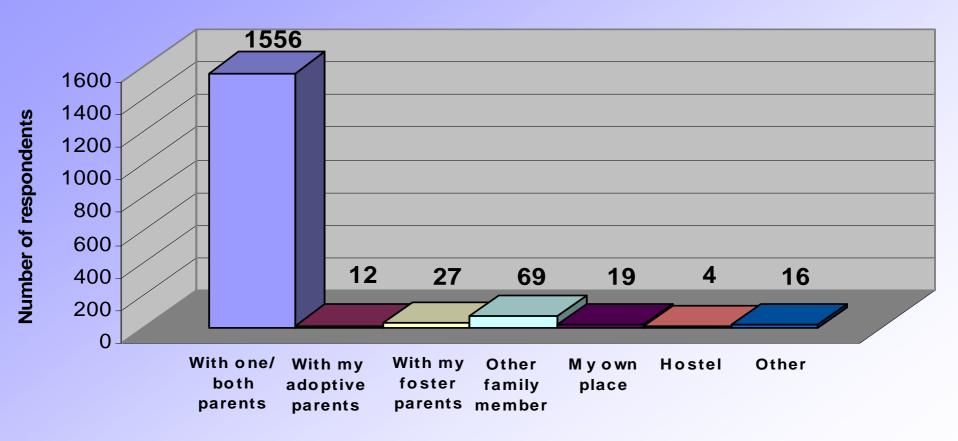

## About the respondents... **Equality Information:**

#### About the respondents...

#### • Ethnicity: