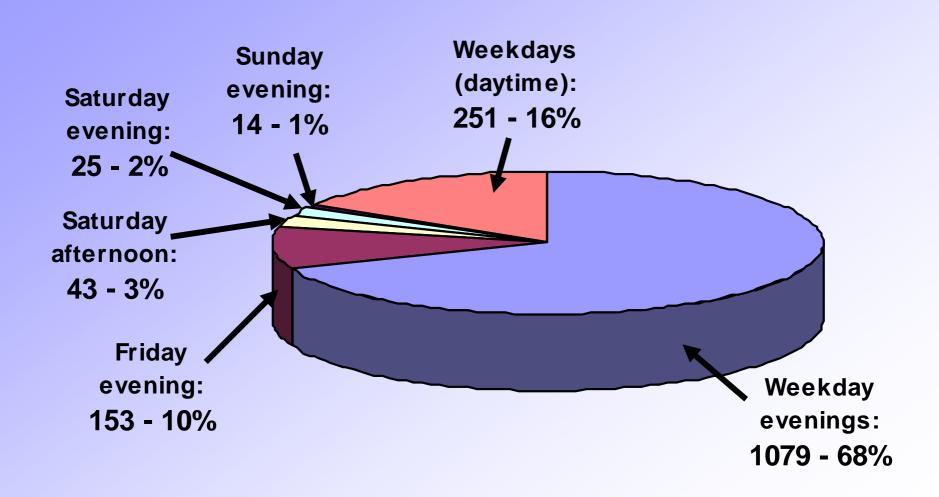

| 23 and above |
| 47           | 23         | 9            | 5          | 3            | 8            |
| 2.7%         | 1.3%       | 0.5%         | 0.3%       | 0.2%         | 0.4%         |

Didn't answer: 16 (0.9%)

#### What do the respondents do?



#### Where do the respondents live?



# How often do the respondents visit their youth provision?



# Where did the respondents hear about their youth provision?



## How long do the respondents spend travelling to their youth provision?

| Less than 5 minutes | 47%   | (811) |
|---------------------|-------|-------|
| 5 – 15 minutes      | 31%   | (534) |
| 15 – 30 minutes     | 10.5% | (182) |
| Over 30 minutes     | 4.5%  | (80)  |

Didn't answer: 7% (120)

### When is the best time for respondents to visit their youth provision?



# Why do the respondents visit their youth provision?



### What have the respondents discussed at their youth provision? Part 1



### What have the respondents discussed at their youth provision? Part 2



## What do the respondents want to know more about? Part 1



# What do the respondents want to know more about? Page 2



## How do the respondents rate their youth provision?

|                        | Good                 | OK                 | Poor              | Didn't<br>answer   |
|------------------------|----------------------|--------------------|-------------------|--------------------|
| Location               | <b>69.5%</b> (1,202) | <b>19.5%</b> (337) | <b>1.5%</b> (25)  | <b>9.5%</b> (163)  |
| Opening<br>Hours       | <b>57.5%</b> (996)   | <b>30.5%</b> (526) | <b>3