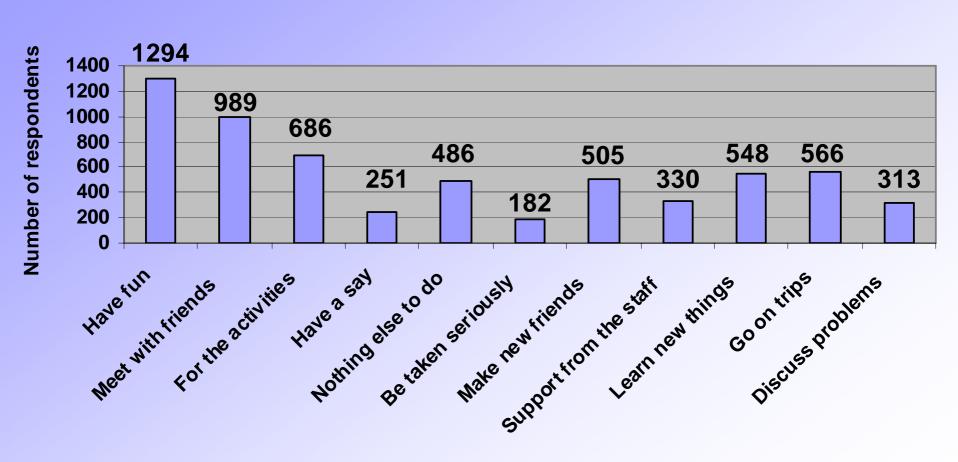

| 5          | 3            | 8            |
| 2.7%         | 1.3%       | 0.5%         | 0.3%       | 0.2%         | 0.4%         |

Didn't answer: 16 (0.9%)

#### What do the respondents do?



#### Where do the respondents live?



# How often do the respondents visit their youth provision?



# Where did the respondents hear about their youth provision?



## How long do the respondents spend travelling to their youth provision?

| Less than 5 minutes | 47%   | (811) |
|---------------------|-------|-------|
| 5 – 15 minutes      | 31%   | (534) |
| 15 – 30 minutes     | 10.5% | (182) |
| Over 30 minutes     | 4.5%  | (80)  |

Didn't answer: 7% (120)

### When is the best time for respondents to visit their youth provision?



# Why do the respondents visit their youth provision?



### What have the respondents discussed at their youth provision? Part 1



### What have the respondents discussed at their youth provision? Part 2



## What do the respondents want to know more about? Part 1



# What do the respondents want to know more about? Page 2



## How do the respondents rate their youth provision?

|                        | Good                 | OK                 | Poor              | Didn't<br>answer   |
|------------------------|----------------------|--------------------|-------------------|--------------------|
| Location               | <b>69.5%</b> (1,202) | <b>19.5%</b> (337) | <b>1.5%</b> (25)  | <b>9.5%</b> (163)  |
| Opening<br>Hours       | <b>57.5%</b> (996)   | <b>30.5%</b> (526) | <b>3%</b> (50)    | <b>9%</b> (155)    |
| Safe to visit