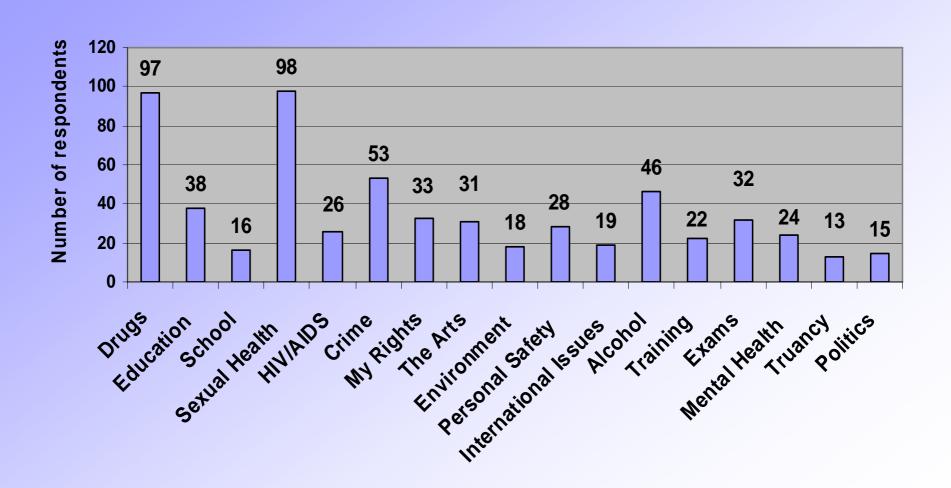

the respondents live?



# How often do the respondents visit their youth provision?



# Where did the respondents hear about their youth provision?



## How long do the respondents spend travelling to their youth provision?

| Less than 5 minutes | 47%   | (811) |
|---------------------|-------|-------|
| 5 – 15 minutes      | 31%   | (534) |
| 15 – 30 minutes     | 10.5% | (182) |
| Over 30 minutes     | 4.5%  | (80)  |

Didn't answer: 7% (120)

### When is the best time for respondents to visit their youth provision?



# Why do the respondents visit their youth provision?



### What have the respondents discussed at their youth provision? Part 1



### What have the respondents discussed at their youth provision? Part 2



## What do the respondents want to know more about? Part 1



# What do the respondents want to know more about? Page 2



## How do the respondents rate their youth provision?

|                        | Good                 | OK                 | Poor              | Didn't<br>answer   |
|------------------------|----------------------|--------------------|-------------------|--------------------|
| Location               | <b>69.5%</b> (1,202) | <b>19.5%</b> (337) | <b>1.5%</b> (25)  | <b>9.5%</b> (163)  |
| Opening<br>Hours       | <b>57.5%</b> (996)   | <b>30.5%</b> (526) | <b>3%</b> (50)    | <b>9%</b> (155)    |
| Safe to visit          | <b>69%</b> (1,198)   | <b>18%</b> (309)   | <b>1.5%</b> (21)  | <b>11.5%</b> (199) |
| Equipment              | <b>54.5%</b> (943)   | <b>28%</b> (485)   | <b>6.5%</b> (109) | <b>11%</b> (190)   |
| Appearan