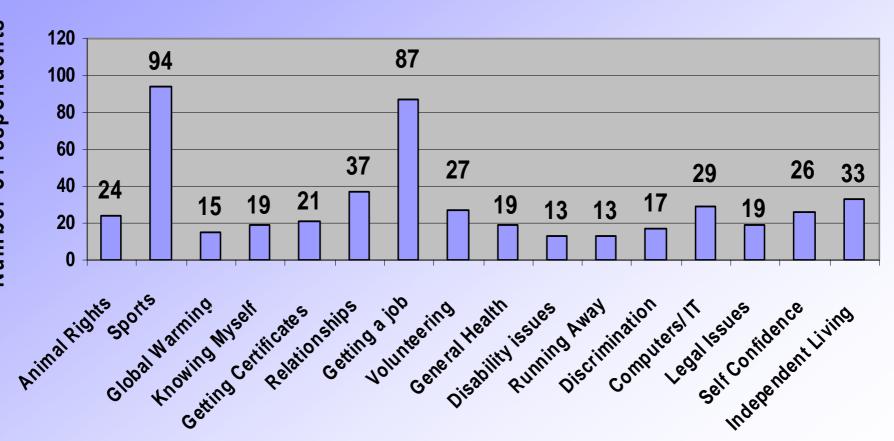

their youth provision?



# Where did the respondents hear about their youth provision?



## How long do the respondents spend travelling to their youth provision?

| Less than 5 minutes | 47%   | (811) |
|---------------------|-------|-------|
| 5 – 15 minutes      | 31%   | (534) |
| 15 – 30 minutes     | 10.5% | (182) |
| Over 30 minutes     | 4.5%  | (80)  |

Didn't answer: 7% (120)

### When is the best time for respondents to visit their youth provision?



# Why do the respondents visit their youth provision?



### What have the respondents discussed at their youth provision? Part 1



### What have the respondents discussed at their youth provision? Part 2



## What do the respondents want to know more about? Part 1



# What do the respondents want to know more about? Page 2



## How do the respondents rate their youth provision?

|                        | Good                 | OK                 | Poor              | Didn't<br>answer   |
|------------------------|----------------------|--------------------|-------------------|--------------------|
| Location               | <b>69.5%</b> (1,202) | <b>19.5%</b> (337) | <b>1.5%</b> (25)  | <b>9.5%</b> (163)  |
| Opening<br>Hours       | <b>57.5%</b> (996)   | <b>30.5%</b> (526) | <b>3%</b> (50)    | <b>9%</b> (155)    |
| Safe to visit          | <b>69%</b> (1,198)   | <b>18%</b> (309)   | <b>1.5%</b> (21)  | <b>11.5%</b> (199) |
| Equipment              | <b>54.5%</b> (943)   | <b>28%</b> (485)   | <b>6.5%</b> (109) | <b>11%</b> (190)   |
| Appearance of building | <b>46.5%</b> (804)   | <b>32%</b> (557)   |