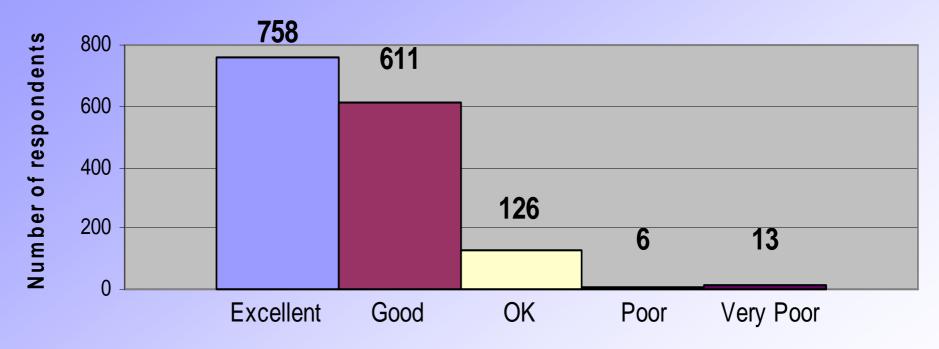

## Of those who responded, how did they rate their youth provision?

| Excellent | Good  | OK   | Poor | Very Poor |
|-----------|-------|------|------|-----------|
| 50%       | 40.4% | 8.3% | 0.4% | 0.9%      |