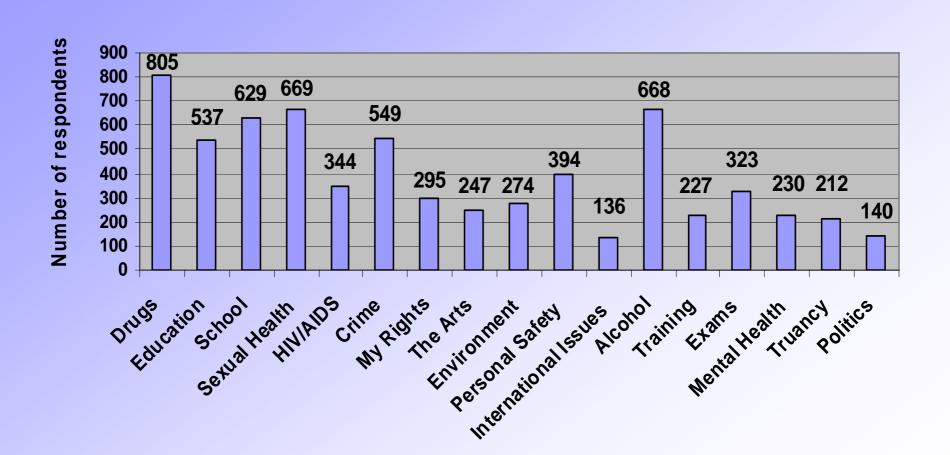

### What have the respondents discussed at their youth provision? Part 1

### What have the respondents discussed at their youth provision? Part 2