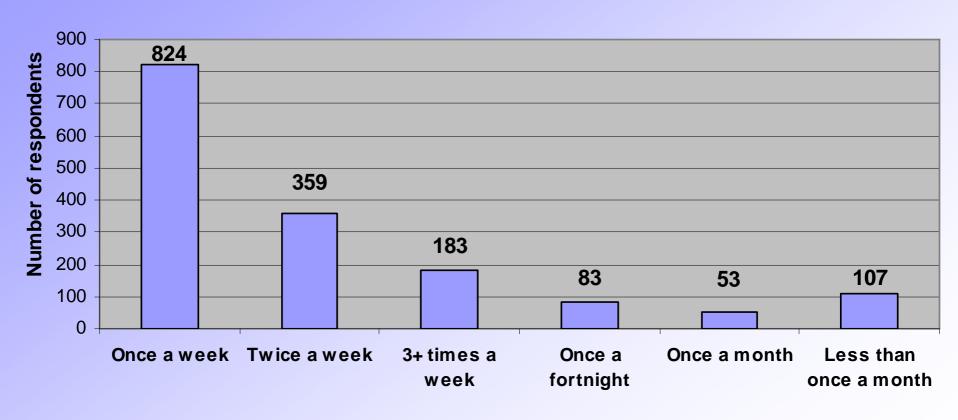

re the respondents?

| 12 and under | 13         | 14           | 15         | 16           | 17           |
|--------------|------------|--------------|------------|--------------|--------------|
| 323<br>18.7% | 293<br>17% | 350<br>20.3% | 294<br>17% | 247<br>14.3% | 109<br>6.4%  |
| 10.7 /0      | 17/0       | 20.3 /0      | 17/0       | 14.3 /0      | 0.4 /0       |
| 18           | 19         | 20           | 21         | 22           | 23 and above |
| 47           | 23         | 9            | 5          | 3            | 8            |
| 2.7%         | 1.3%       | 0.5%         | 0.3%       | 0.2%         | 0.4%         |

Didn't answer: 16 (0.9%)

#### What do the respondents do?



#### Where do the respondents live?



# How often do the respondents visit their youth provision?



# Where did the respondents hear about their youth provision?



## How long do the respondents spend travelling to their youth provision?

| Less than 5 minutes | 47%   | (811) |
|---------------------|-------|-------|
| 5 – 15 minutes      | 31%   | (534) |
| 15 – 30 minutes     | 10.5% | (182) |
| Over 30 minutes     | 4.5%  | (80)  |

Didn't answer: 7% (120)

### When is the best time for respondents to visit their youth provision?



# Why do the respondents visit their youth provision?



### What have the respondents discussed at their youth provision? Part 1



### What have the respondents discussed at their youth provision? Part 2



## What do the respondents want to know more about? Part 1



# What do the respondents want to know more about? Page 2



## How do the responden