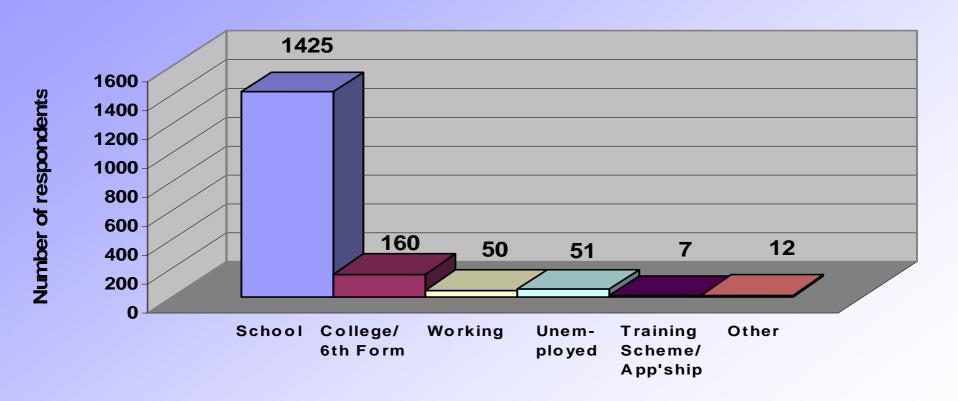

ckground     |    |
|                |    |

| 0 |
|---|
| 2 |
| 4 |
| 1 |
|   |
|   |

#### How old are the respondents?

| 12 and under | 13         | 14           | 15         | 16           | 17           |
|--------------|------------|--------------|------------|--------------|--------------|
| 323<br>18.7% | 293<br>17% | 350<br>20.3% | 294<br>17% | 247<br>14.3% | 109<br>6.4%  |
| 10.7 /0      | 17/0       | 20.3 /0      | 17/0       | 14.3 /0      | 0.4 /0       |
| 18           | 19         | 20           | 21         | 22           | 23 and above |
| 47           | 23         | 9            | 5          | 3            | 8            |
| 2.7%         | 1.3%       | 0.5%         | 0.3%       | 0.2%         | 0.4%         |

Didn't answer: 16 (0.9%)

#### What do the respondents do?



#### Where do the respondents live?



# How often do the respondents visit their youth provision?



# Where did the respondents hear about their youth provision?



## How long do the respondents spend travelling to their youth provision?

| Less than 5 minutes | 47%   | (811) |
|---------------------|-------|-------|
| 5 – 15 minutes      | 31%   | (534) |
| 15 – 30 minutes     | 10.5% | (182) |
| Over 30 minutes     | 4.5%  | (80)  |

Didn't answer: 7% (120)

### When is the best time for respondents to visit their youth provision?



# Why do the respondents visit their youth provision?



### What have the respondents discussed at their youth provision? Part 1



### What have the respondents discussed at their youth provision? Part 2



## What do the respondents want to know more