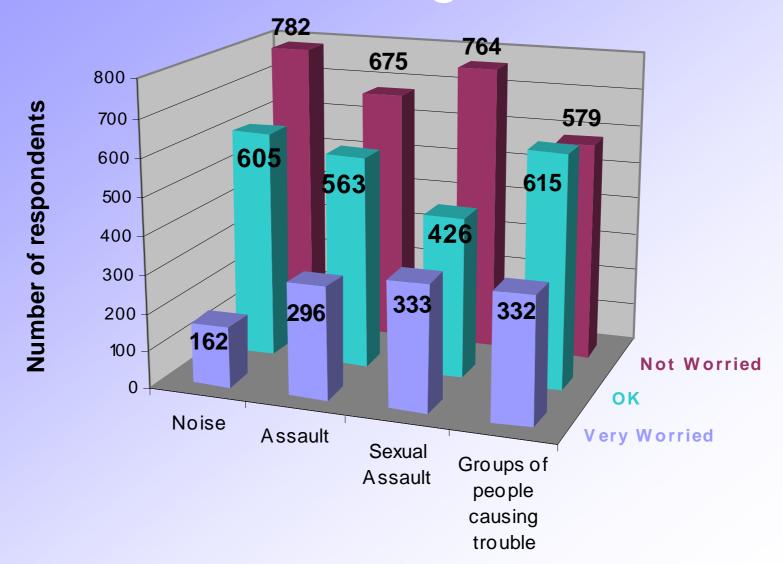

# What do the respondents worry about in their neighbourhood?

## What do the respondents worry about in their neighbourhood?