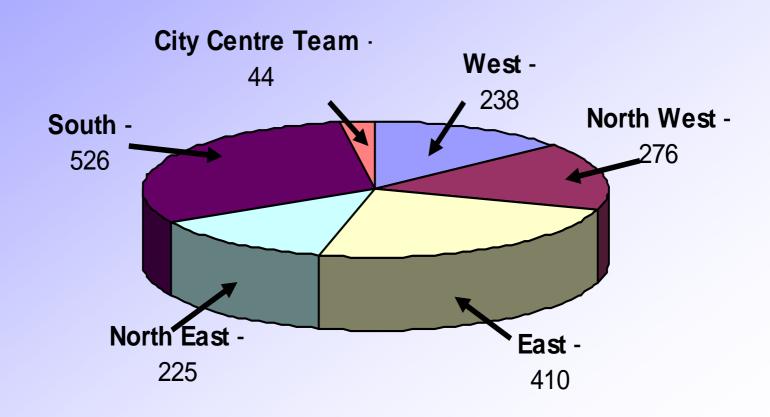

# Youth Service User Consultation 2009

Full analysis of responses





# Total number of responses: 1,727



## About the respondents... **Equality Information:**

#### Gender:

Male = 
$$42\%$$
 (727)

No. of young people reporting a disability:

6% (100)

#### Religion and beliefs:

| Buddhist  | <1% | (4)   | Muslim      | 6%    | (109) |
|-----------|-----|-------|-------------|-------|-------|
| Christian | 27% | (479) | Sikh        | 1.5%  | (24)  |
| Hindu     | <1% | (4)   | No Religion | 37%   | (637) |
| Jewish    | <1% | (6)   | Other       | 2.5%% | (43)  |

#### About the respondents...

#### • Ethnicity:

# White - British 1190 - Irish 15 - Other White 3 Background

# Mixed Race - White & Black 51 Caribbean - White & Black 5 African - White and Asian 8 - Other Mixed 4 Background

| Asian or             |    |
|----------------------|----|
| <b>Asian British</b> |    |
| - Indian