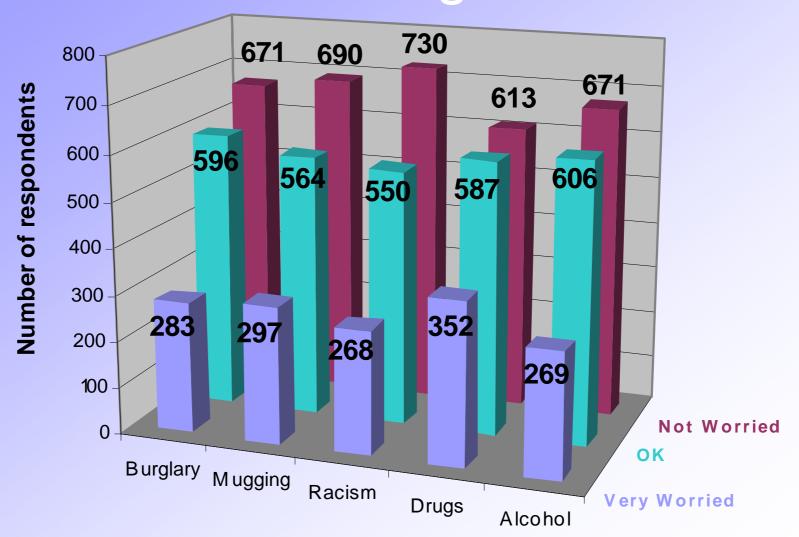

# What do the respondents worry about in their neighbourhood?

## What do the respondents worry about in their neighbourhood?