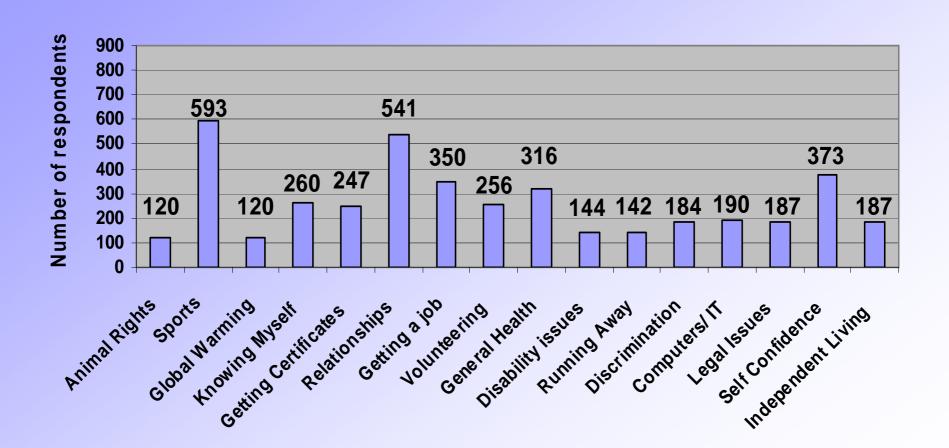

16 (0.9%)

#### What do the respondents do?



#### Where do the respondents live?



# How often do the respondents visit their youth provision?



# Where did the respondents hear about their youth provision?



## How long do the respondents spend travelling to their youth provision?

| Less than 5 minutes | 47%   | (811) |
|---------------------|-------|-------|
| 5 – 15 minutes      | 31%   | (534) |
| 15 – 30 minutes     | 10.5% | (182) |
| Over 30 minutes     | 4.5%  | (80)  |

Didn't answer: 7% (120)

### When is the best time for respondents to visit their youth provision?



# Why do the respondents visit their youth provision?



### What have the respondents discussed at their youth provision? Part 1



### What have the respondents discussed at their youth provision? Part 2



## What do the respondents want to know more about? Part 1



# What do the respondents want to know more about? Page 2



## How do the respondents rate their youth provision?

|                        | Good                 | OK                 | Poor              | Didn't<br>answer   |
|------------------------|----------------------|--------------------|-------------------|--------------------|
| Location               | <b>69.5%</b> (1,202) | <b>19.5%</b> (337) | <b>1.5%</b> (25)  | <b>9.5%</b> (163)  |
| Opening<br>Hours       | <b>57.5%</b> (996)   | <b>30.5%</b> (526) | <b>3%</b> (50)    | <b>9%</b> (155)    |
| Safe to visit          | <b>69%</b> (1,198)   | <b>18%</b> (309)   | <b>1.5%</b> (21)  | <b>11.5%</b> (199) |
| Equipment              | <b>54.5%</b> (943)   | <b>28%</b>