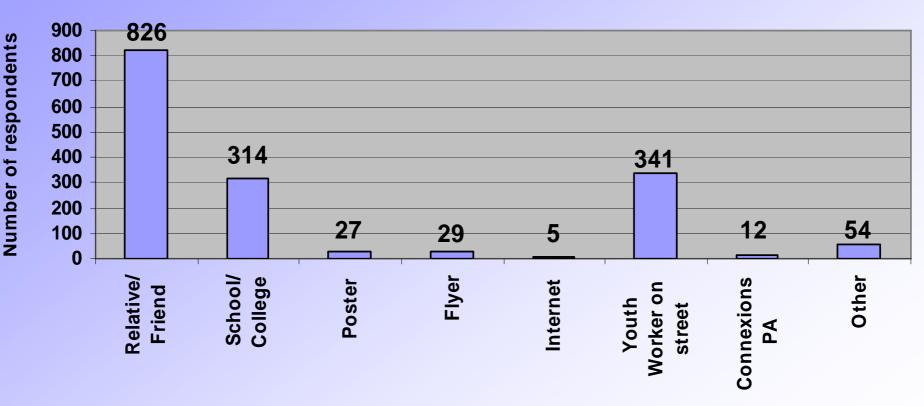

15         | 16           | 17           |
|--------------|------------|--------------|------------|--------------|--------------|
| 323<br>18.7% | 293<br>17% | 350<br>20.3% | 294<br>17% | 247<br>14.3% | 109<br>6.4%  |
| 10.7 /0      | 17/0       | 20.3 /0      | 17/0       | 14.3 /0      | 0.4 /0       |
| 18           | 19         | 20           | 21         | 22           | 23 and above |
| 47           | 23         | 9            | 5          | 3            | 8            |
| 2.7%         | 1.3%       | 0.5%         | 0.3%       | 0.2%         | 0.4%         |

Didn't answer: 16 (0.9%)

#### What do the respondents do?



#### Where do the respondents live?



# How often do the respondents visit their youth provision?



# Where did the respondents hear about their youth provision?



## How long do the respondents spend travelling to their youth provision?

| Less than 5 minutes | 47%   | (811) |
|---------------------|-------|-------|
| 5 – 15 minutes      | 31%   | (534) |
| 15 – 30 minutes     | 10.5% | (182) |
| Over 30 minutes     | 4.5%  | (80)  |

Didn't answer: 7% (120)

### When is the best time for respondents to visit their youth provision?



# Why do the respondents visit their youth provision?



### What have the respondents discussed at their youth provision? Part 1



### What have the respondents discussed at their youth provision? Part 2



## What do the respondents want to know more about? Part 1



# What do the respondents want to know more about? Page 2



## How do the respondents rate their youth provision?

|                        | Good